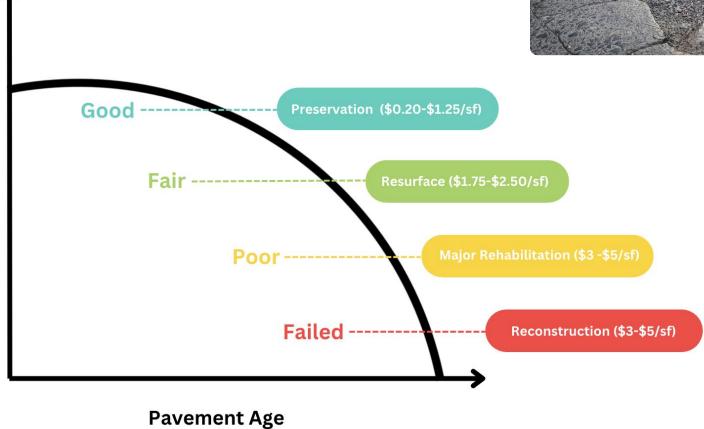

#### Roads are a municipality's biggest asset.

There are more than **39 Million Miles** of road in the world. Every year, governments invest \$800 billion into their road infrastructure.

Managing roads takes huge amounts of time and money.