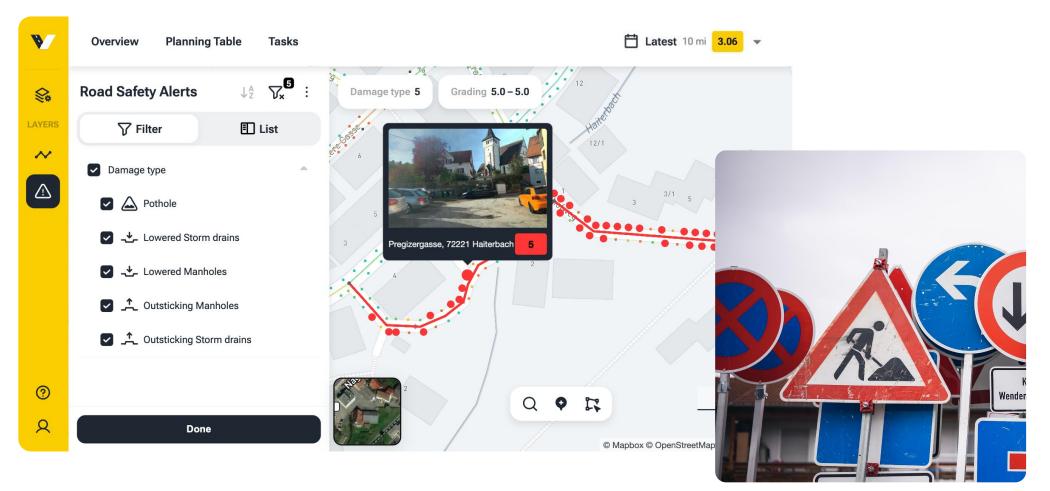

#### vialytics Inventory Management<sup>™</sup>

 $\odot$ 

 $( \mathbf{P} )$ 

2

Automatic Inventory

- ✓ Detection of damaged Traffic Signs and Manholes
- ✓ Advanced Road Safety Alerts

### **Use Case: Storm Drains & Manholes**

• Damaged manholes, storm drains and road signs are automatically highlighted.