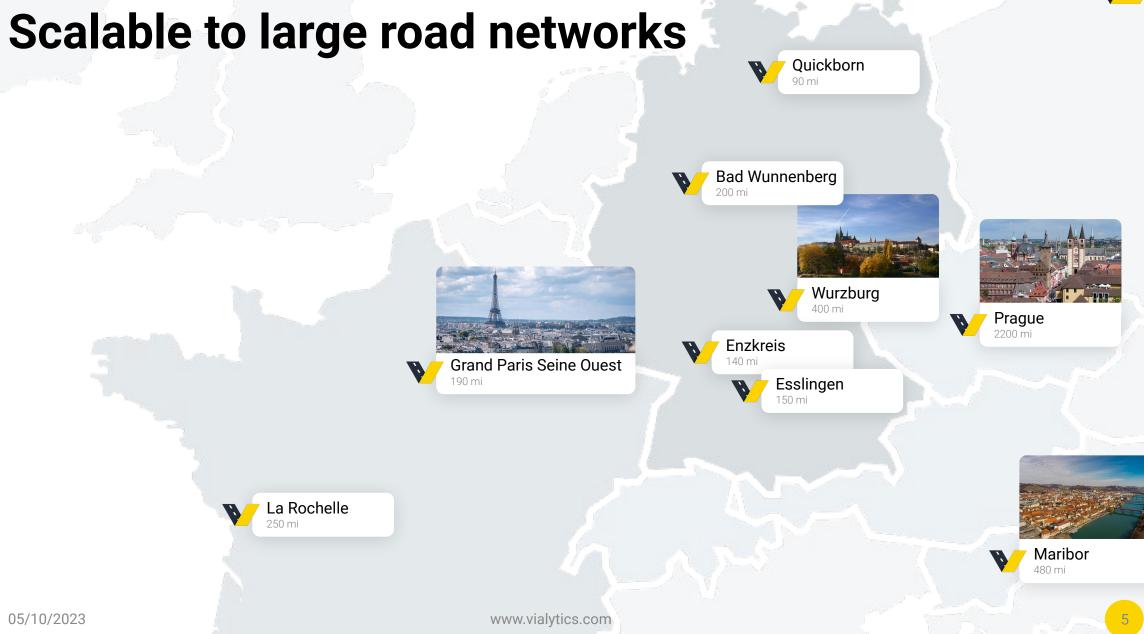

### The Intelligent Road Management System



## Agenda:

- 1. About vialytics
- 2. Road Management Challenges
- 3. Vialytics System



### **vialytics**

# 1. Tensar x vialytics collaboration



### **About vialytics**



Founded 2018 in Stuttgart (Germany)

#### Facts & Figures



- New Jersey office since 2023
- Additional offices in Stuttgart and Paris
- Over 300 clients in 7 countries
- \$10 mil funding round with Volkswagen Group
- International team with 75+ employees
- Extensive partner network
- 30,000 miles under management



05/10/2023



### **Tailored customer service**

 As a vialytics partner municipality, you benefit from a personal contact who assists you with all of your improvement suggestions and questions.





### **Extensive partner network**

We collaborate with engineering firms to offer the best road management possible.



#### Your added value:

- Easy export to existing municipal GIS
- Extended capacity for road assessment
- Consulting in coordination with vialytics
- Subsequent data treatment, e.g. possible intersections with sewer data



### We are critically acclaimed



## 2. Challenges



#### Roads are a municipality's biggest asset.

There are more than **39 Million Miles** of road in the world. Every year, governments invest \$800 billion into their road infrastructure.

Managing r