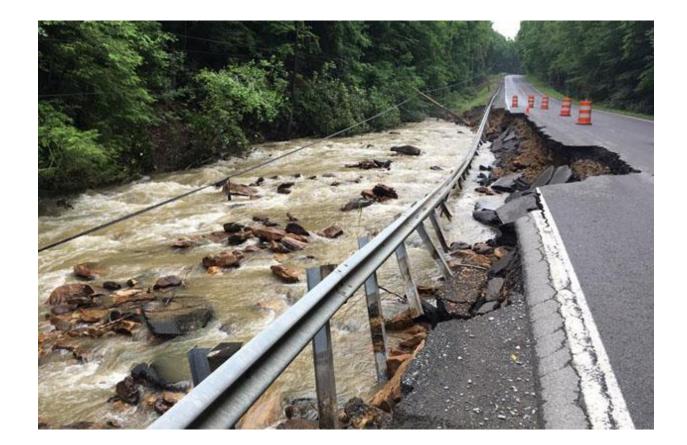

### **Climate Resiliency**

• Flooding and unpredictable weather patterns take a toll on road management. vialytics documents damages to your infrastructure and helps municipalities build with climate-resiliency in mind.