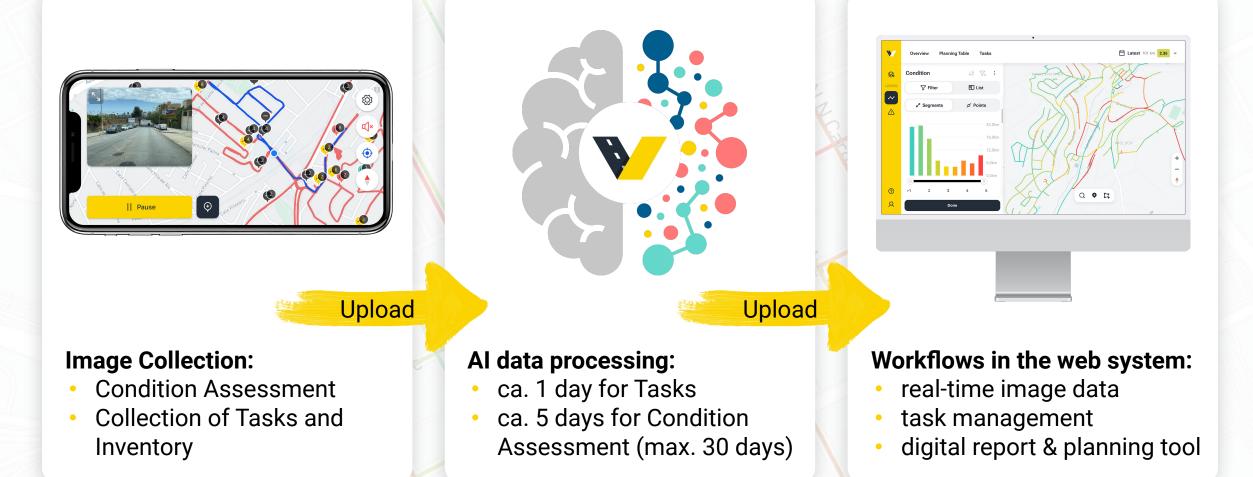

Flooding and unpredictable weather patterns take a toll on road management. vialytics documents damages to your infrastructure and helps municipalities build with climate-resiliency in mind.







### Metuchen pioneers Road Management

 The borough of Metuchen, NJ, implemented the vialytics System in June 2023 and already benefits from better processes and the system's adaptability.

> "Using the vialytics technology has revolutionized our processes! We have real-time data on our roadways in one place where we can identify future tasks for the upcoming budget cycles."



Borough Administrator, Metuchen, NJ



### **3.** vialytics System



#### **Our Solution:**

The fully integrated **Road Management System** for efficient **Workflows** 





### Data collection and workflow management



#### **vialytics**

#### vialytics Inventory Management<sup>™</sup>

 $\odot$ 

 $( \mathbf{P} )$ 

2

Automatic Inventory

- ✓ Detection of damaged Traffic Signs and Manholes
- ✓ Advanced Road Safety Alerts

#### vialytics Maintenance™

Al Condition Assessment of roads and cycle paths

- ✔ Planning Tool for Maintenance Prioritization
- ✓ Intelligent Road Safety Alerts

#### vialytics Core<sup>™</sup>

- Automatic Image Documentation of the entire road network
- ✓ Digital Track Control and Winter Service Documentation
- ✓ Integrated Task Management





### **Use Case: Storm Drains & Manholes**

• Damaged manholes, storm drains and road signs are automatically highlighted.







# 04 Thank you!



### **3.3** vialytics IM\*

#### Inventory Management:

- Inventory of Manholes and Stormd