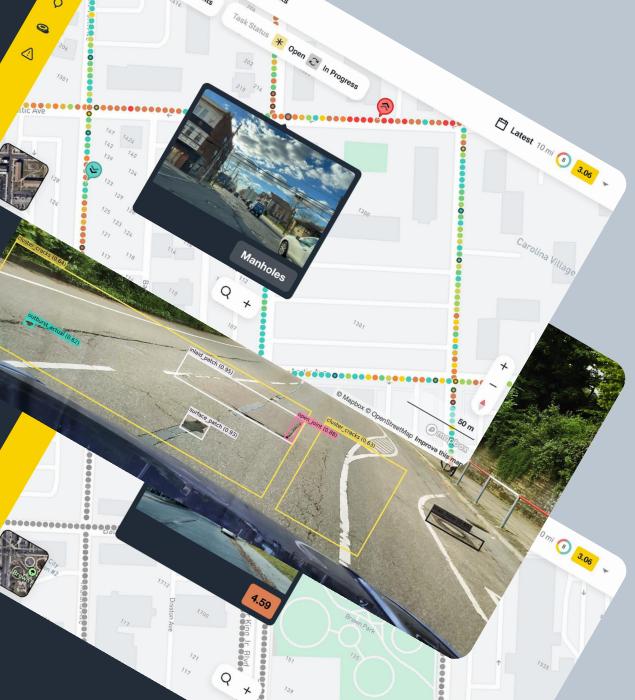

### **Use Case: Storm Drains & Manholes**

• Damaged manholes, storm drains and road signs are automatically highlighted.