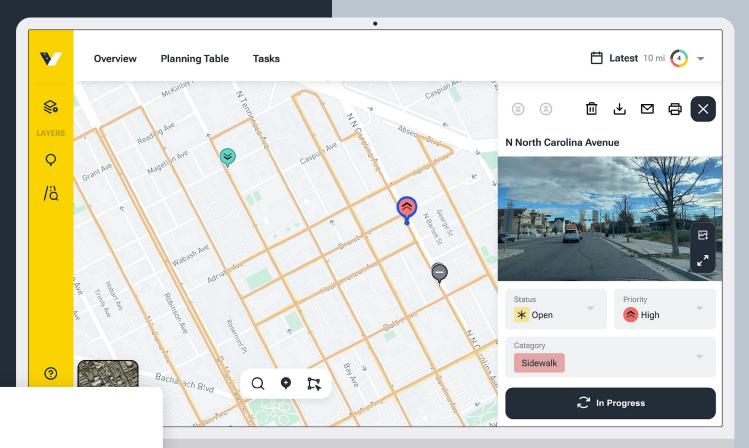

#### vialytics Core<sup>™</sup>

- Automatic Image Documentation of the entire road network
- ✓ Digital Track Control and Winter Service Documentation
- ✓ Integrated Task Management