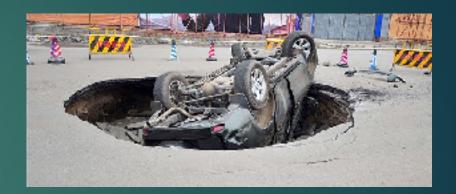

## The Pot-holing of America

Is there a viable and yet economical solution?

## CALL 1-800-POTHOLE

New York City
158,000 pothole repairs (2015) Journeymen & Apprentices

Seattle

April (2017) 11,832 pothole repairs

Houston 92,165 potholes fixed (2016)

CONCRETE CONTRACTOR

Chicago \$3mm in pothole claims in a ten-year period.

UK Council on Transportation

Car damaged every 11 minutes-50,000 claims

NTSB (2016)

Average annual cost for vehicle repair \$377.00

Deferred Maintenance Failure to spend \$1.00 will cost \$7.00 five years later