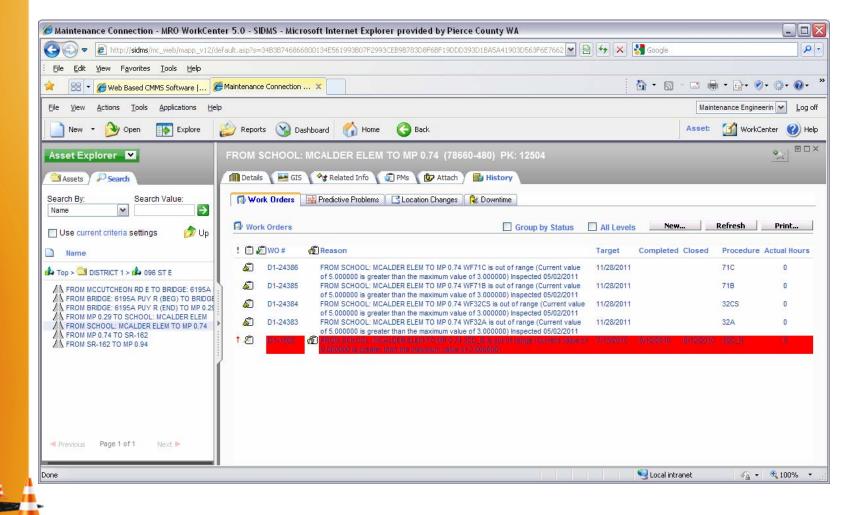

We are going to use some data from our 'Roadside' asset assessment.

Roadside Vegetation Function Codes: 32D – Mowing Shoulders 71B – Roadside Vegetation Maint / Mechanical 71SD – Site Specific Vegetation Control

Overhead Vegetation Function Code: 71C – Overhead Vegetation Maintenance 71D – Brushing & Chipping / Tree Removal

### **Maintenance Connections**

Maintenance Connections is an application that allows you to store assets, all of their attributes, condition ratings, maintenance costs, work orders, etc...pretty much anything you can think of.

| 🚖 🛛 🕄 👻 🧶 Web Based CMMS Software   🛛              | Maintenance Connection X          | 4                                | • 🔊 - 🖃 🖶 • 🔂• 📎• 🄅            |
|----------------------------------------------------|-----------------------------------|----------------------------------|--------------------------------|
| <u>File View Actions Tools Applications He</u>     | lp                                |                                  | Maintenance Engineerin 🗸       |
| 📄 New 👻 沙 Open 🛛 👔 Explore                         | 💋 Reports 💊 Dashboard 🏠 Hom       | ne 🔇 Back                        | Asset: MorkCenter              |
| Asset Explorer 💌                                   | FROM SCHOOL: MCALDER ELE          | M TO MP 0.74 (78660-480) PK: 1   | 12504                          |
| Assets Search                                      | 👔 Details 🛛 🔤 GIS 🔷 Related Info  | 🗊 PMs 😰 Attach 🔡 History         |                                |
| Search By: Search Value:                           | Asset Info                        | Change Icon                      | Status                         |
| Name 💌 🔁                                           | Parent: 🏚 78660-096 ST E          | v                                | In-Service Sub-Status:         |
| Use current criteria settings 👘 Up                 | 096 ST E                          |                                  | Available for Service Requests |
| 🗋 Name                                             | Class: ROADSEG<br>ROAD SEGMENT    | Type: A v<br>Asset               | Photo Attach Remov             |
| 👍 Top > 🔄 DISTRICT 1 > 🍰 096 ST E                  | Asset ID: 78660-480               |                                  | Photo Account Kennov           |
| FROM MCCUTCHEON RD E TO BRIDGE: 6195A              | Name: A FROM SCHOOL: MCALDER ELI  | EM TO MP 0.74                    |                                |
| FROM BRIDGE: 6195A PUY R (BEG) TO BRIDGE           |                                   |                                  |                                |
| FROM MP 0.29 TO SCHOOL: MCALDER ELEM               | 🚽 Details 🛛 🔤 Meter 🛛 👼 Costs 🛛 🚺 | 🕽 Insurance 🛛 🔏 Manage 🛛 🛷 Other |                                |
| A FROM MP 0.74 TO SR-162<br>FROM SR-162 TO MP 0.94 | : Model:                          | Maintained By                    |                                |
|                                                    | Serial #:                         | Repair Center: D1                |                                |
|                                                    | Inventory Item:                   | Shop:                            |                                |
|                                                    | Vicinity:                         | Priority:                        |                                |
|                                                    | Zone:                             | Warranty Info                    |                                |
|                                                    |                                   | Vendor:                          |                                |
|                                                    |                                   | Manufacturer:                    |                                |
|                                                    |                                   | Warranty Ends:                   |                                |
| Previous Page 1 of 1 Next                          | Page 1 / Page 2 / User-Defined /  |                                  |                                |
|                                                    | (rage 1 / rage 2 / osci bennes /  | 😮 Delete 🛛 👯                     | Generate 🤯 History 🔬 Prin      |