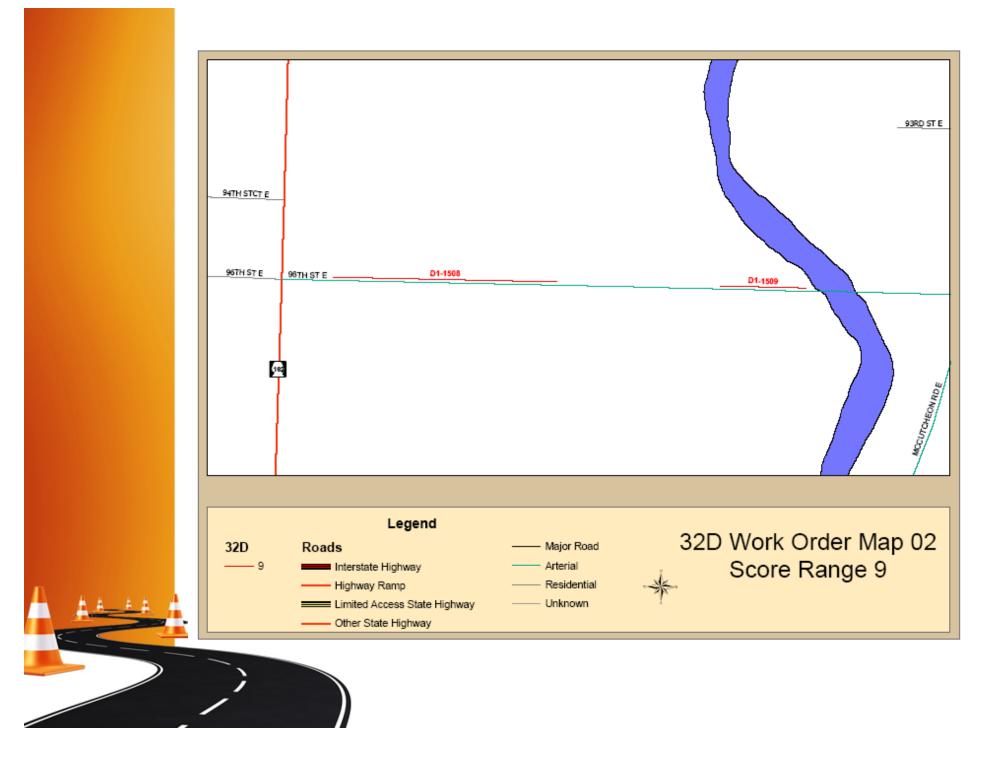

We are going to use some data from our 'Roadside' asset assessment.

Roadside Vegetation Function Codes: 32D – Mowing Shoulders 71B – Roadside Vegetation Maint / Mechanical 71SD – Site Specific Vegetation Control

| Eile Edit View Favorites Iools Help                                               | default.asp?s=34838746866800134E561993807F299                                                                   |                                           | X Google                                                        |
|-----------------------------------------------------------------------------------|-----------------------------------------------------------------------------------------------------------------|-------------------------------------------|-----------------------------------------------------------------|
| 🗧 🛛 🕄 🖉 Web Based CMMS Software   💈                                               | Maintenance Connection ×                                                                                        |                                           | 🚹 • 🔊 - 🗆 🖶 • 🗗 🖉 • 🌒 •                                         |
| File <u>Vi</u> ew <u>A</u> ctions <u>T</u> ools <u>Applications</u> <u>H</u> e    | lp                                                                                                              |                                           | Maintenance Engineerin 🗸                                        |
| 📄 New 🝷 逄 Open 🛛 🔝 Explore                                                        | 💋 Reports 🕥 Dashboard 🏠 Home                                                                                    | G Back                                    | Work Order: 🗹 WorkCenter 🔮                                      |
| Asset Explorer 🛛                                                                  | Work Order #D1-1508 (Closed)                                                                                    |                                           | ×*                                                              |
| Assets Search                                                                     | 👩 Details 🧐 Tasks 🐔 Costs 🕼                                                                                     | Attach 🔡 History 🥅 Assign 🗎               | Group 🧧 GIS 🔬 Report                                            |
| Search By: Search Value:                                                          | Request Info                                                                                                    | Details                                   | Status Action -                                                 |
| Name 💌 🔁                                                                          | FROM SCHOOL: MCALDER ELEM TO MP<br>0.74 32D_R is out of range (Current<br>value of 9.000000 is greater than the | Function Code: 32D_R<br>32D_R             | <ul> <li>Requested 5/14/2010 2:13 PM</li> <li>Closed</li> </ul> |
|                                                                                   | maximum value of 3.000000)                                                                                      | Target Date: 7/13/2010 V                  | Approval Action -                                               |
| Name                                                                              | Problem: Overgrown Vegetation V                                                                                 | Target <u>H</u> ours: 1                   | (Not Required)                                                  |
| Top > 🔄 DISTRICT 1 > 🏟 096 ST E                                                   | Overgrown Vegetation                                                                                            | Type: RO 🗸                                | Assignments                                                     |
| FROM MCCUTCHEON RD E TO BRIDGE: 6195A                                             | Name:                                                                                                           | Routine                                   |                                                                 |
| FROM BRIDGE: 6195A PUY R (END) TO MP 0.29<br>FROM MP 0.29 TO SCHOOL: MCALDER ELEM | Phone:                                                                                                          |                                           |                                                                 |
| FROM SCHOOL: MCALDER ELEM TO MP 0.74                                              | Email:                                                                                                          | Priority: 1<br>High (60 Days From Request | ed Date)                                                        |
| FROM SR-162 TO MP 0.94                                                            | Asset / Location Action -                                                                                       | Repair Center: D1                         |                                                                 |
|                                                                                   |                                                                                                                 | Taken By:                                 | Alexander, Michae New Assignment - 8/2/2010 1 hr                |
|                                                                                   | FROM SCHOOL: MCALDER ELEM                                                                                       |                                           | Indicators                                                      |
|                                                                                   | TO MP 0.74 (78660-480)                                                                                          |                                           | ESA Attachments RFA                                             |
|                                                                                   |                                                                                                                 |                                           | Attachments RFA                                                 |
|                                                                                   |                                                                                                                 |                                           | Locate Needed Printed / E-Mailed                                |
|                                                                                   |                                                                                                                 |                                           |                                                                 |
| Previous Page 1 of 1 Next                                                         | Page 1 / Page 2 / User-Defined /                                                                                | 🖒 ReIssue 🛛 😵 De                          | lete 💧 Survey 🧳 History 🖓 Print                                 |
| ne                                                                                | 1                                                                                                               |                                           | Succal intranet 🛛 🖓 👻 🔍 100%                                    |

| Eile         Edit         Yiew         Favorites         Tools         Help                                                              |                                                                                   |                                                               |                   |                             |                |                |
|------------------------------------------------------------------------------------------------------------------------------------------|-----------------------------------------------------------------------------------|---------------------------------------------------------------|-------------------|-----------------------------|----------------|----------------|
| 🚖 🛛 🕄 🖉 Web Based CMMS Software   💈                                                                                                      | Maintenance Connection X                                                          |                                                               |                   | <b>∆ •</b> ⊜ -              | 🖃 🖶 •          | <b>⊡</b> • Ø•  |
| <u>File View Actions Tools Applications H</u> e                                                                                          | þ                                                                                 |                                                               |                   |                             | Maintena       | nce Engineerir |
| 📄 New 👻 🎯 Open 🛛 🚯 Explore                                                                                                               | 💋 Reports 🛯 Dashboard 🏠 Home                                                      | G Back                                                        | Work Order:       | Nrint                       | 📩 Email        | 😰 Refre        |
| Asset Explorer                                                                                                                           | Work Order #D1-1508 (Closed)                                                      |                                                               |                   |                             |                |                |
| Assets Search                                                                                                                            | 👩 Details 🦷 Tasks 🐔 Costs 🕼 Atta                                                  | ich 📳 History 🔟 Assign 🦰                                      | Group 🛛 🔜 GIS 🖉 🎑 | Report                      |                |                |
| Search By: Search Value:                                                                                                                 | Work Order @ Work Order (Statement)                                               |                                                               |                   |                             |                |                |
| Name 💌 🄁                                                                                                                                 | View: 🔲 All Work Orders in Group                                                  |                                                               |                   |                             |                | ĸ              |
| 🗌 Use current criteria settings 🛛 🍺 Up                                                                                                   |                                                                                   |                                                               |                   |                             | Work           | Order D        |
| Name                                                                                                                                     | Pierce County                                                                     |                                                               |                   |                             |                | 0/17/2011 - 9: |
| Top > I DISTRICT 1 > A 096 ST E  FROM MCCUTCHEON RD E TO BRIDGE: 6195A                                                                   | Public Works and Utilities                                                        |                                                               |                   |                             | 111100         |                |
| FROM BRIDGE: 6195A PUY R (BEG) TO BRIDGE     FROM BRIDGE: 6195A PUY R (BEG) TO BRIDGE     FROM BRIDGE: 6195A PUY R (END) TO MP 0.29      | Road Operations                                                                   |                                                               |                   |                             |                |                |
| A FROM MP 0.29 TO SCHOOL: MCALDER ELEM<br>A FROM SCHOOL: MCALDER ELEM TO MP 0.74<br>A FROM MP 0.74 TO SR-162<br>A FROM SR-162 TO MP 0.94 | Requested: 5/14/2010 2:13:00 PM<br>Problem: Overgrown Vegetation (Overgrow        | Target: 7/13/2010 (1) hr<br>n Priority/Type: High (60 Days Fr |                   | DISTRICT 1<br>096 ST E      |                |                |
|                                                                                                                                          | Vegetation)                                                                       | Date)/Routine                                                 |                   | FROM SCHOO<br>4 (78660-480) |                | R ELEM TO      |
|                                                                                                                                          | Procedure: 32D_R (32D_R)                                                          |                                                               |                   | del:                        |                |                |
|                                                                                                                                          | Reason: FROM SCHOOL: MCALDER ELEM T<br>9.000000 is greater than the maximum value |                                                               | rent value of Sei | rial:<br>nufacturer:        |                |                |
|                                                                                                                                          |                                                                                   |                                                               | Vic               | inity:<br>ntact:            |                |                |
|                                                                                                                                          | Warranty Shutdown Lockout                                                         | L Attach L Charge                                             |                   | one:                        |                |                |
|                                                                                                                                          | Tasks                                                                             |                                                               |                   |                             |                |                |
|                                                                                                                                          | #         Description           10         32D_R                                  |                                                               | Ratin             | g Meas.<br>3                | Initials<br>tz | Failed Co      |
|                                                                                                                                          |                                                                                   |                                                               |                   |                             |                |                |
|                                                                                                                                          | Labor                                                                             |                                                               |                   |                             |                |                |
|                                                                                                                                          | Labor Account                                                                     | Assigned Work Date                                            | Start Er          | nd                          | Reg Hrs (      | OT Hrs Oth     |
|                                                                                                                                          | Alexander, Michael                                                                | 8/2/2010 / 1                                                  |                   |                             |                |                |
|                                                                                                                                          | Materials/Tools                                                                   |                                                               |                   |                             |                |                |
|                                                                                                                                          | Barcode Item                                                                      | Location                                                      |                   | Account                     | Es             | at Qty Actu    |
|                                                                                                                                          |                                                                                   |                                                               |                   |                             |                |                |
|                                                                                                                                          |                                                                                   |                                                               |                   |                             |                |                |
|                                                                                                                                          |                                                                                   |                                                               |                   |                             |                |                |
|                                                                                                                                          | Labor Report                                                                      |                                                               |                   |                             |                |                |
|                                                                                                                                          | Completed: Failure:                                                               |                                                               |                   |                             |                |                |
| Previous Page 1 of 1 Next >                                                                                                              | Report:                                                                           |                                                               |                   |                             |                |                |