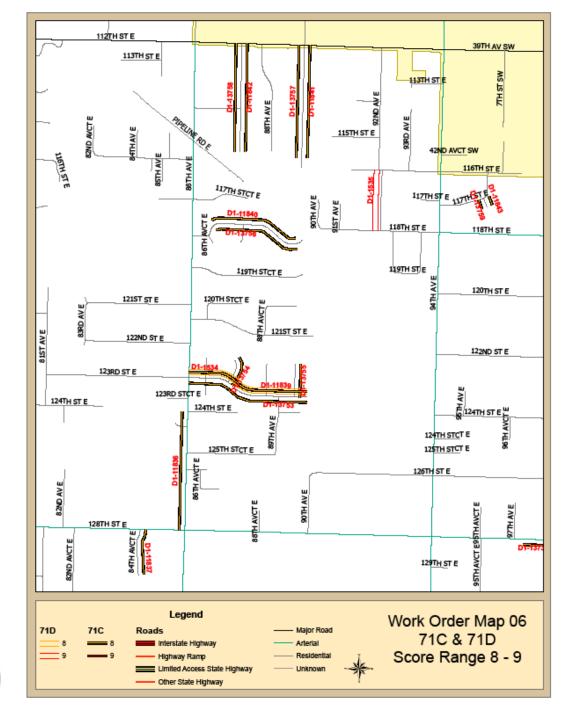

Overhead Vegetation Function Code: 71C – Overhead Vegetation Maintenance 71D – Brushing & Chipping / Tree Removal