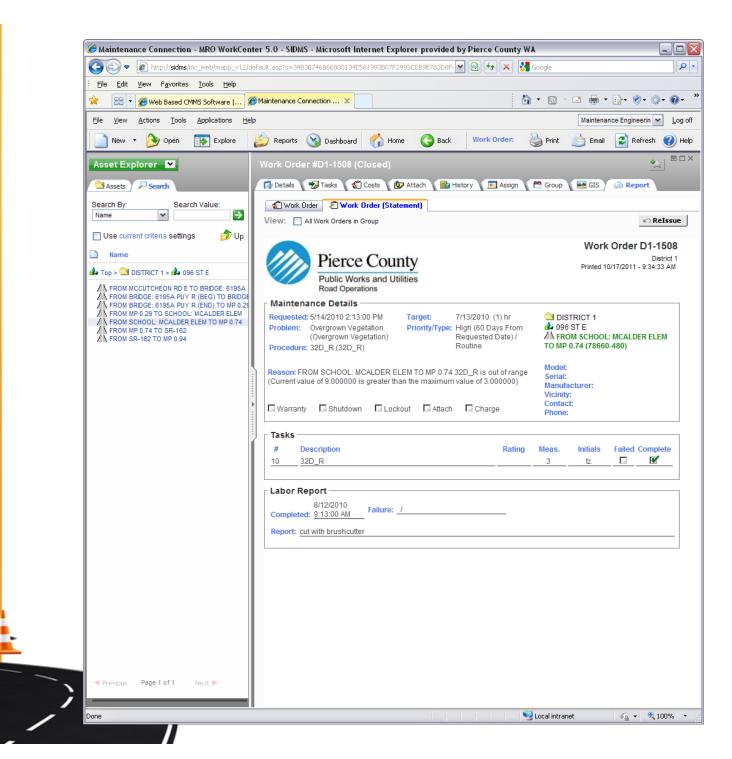

| Eile Edit View Favorites Iools Help                                               | default.asp?s=34838746866800134E561993807F299                                                                   |                                           | X Google                                                        |
|-----------------------------------------------------------------------------------|-----------------------------------------------------------------------------------------------------------------|-------------------------------------------|-----------------------------------------------------------------|
| 🗧 🛛 🕄 🖉 Web Based CMMS Software   💈                                               | Maintenance Connection ×                                                                                        |                                           | 🚹 • 🔊 - 🗆 🖶 • 🗗 🖉 • 🌒 •                                         |
| File <u>Vi</u> ew <u>A</u> ctions <u>T</u> ools <u>Applications</u> <u>H</u> e    | lp                                                                                                              |                                           | Maintenance Engineerin 🗸                                        |
| 📄 New 🝷 逄 Open 🛛 🔝 Explore                                                        | 💋 Reports 🕥 Dashboard 🏠 Home                                                                                    | G Back                                    | Work Order: 🗹 WorkCenter 🔮                                      |
| Asset Explorer 🛛                                                                  | Work Order #D1-1508 (Closed)                                                                                    |                                           | ×*                                                              |
| Assets Search                                                                     | 👩 Details 🧐 Tasks 🐔 Costs 🕼                                                                                     | Attach 🔡 History 🥅 Assign 🗎               | Group 🧧 GIS 🔬 Report                                            |
| Search By: Search Value:                                                          | Request Info                                                                                                    | Details                                   | Status Action -                                                 |
| Name 💌 🔁                                                                          | FROM SCHOOL: MCALDER ELEM TO MP<br>0.74 32D_R is out of range (Current<br>value of 9.000000 is greater than the | Function Code: 32D_R<br>32D_R             | <ul> <li>Requested 5/14/2010 2:13 PM</li> <li>Closed</li> </ul> |
|                                                                                   | maximum value of 3.000000)                                                                                      | Target Date: 7/13/2010 V                  | Approval Action -                                               |
| Name                                                                              | Problem: Overgrown Vegetation V                                                                                 | Target <u>H</u> ours: 1                   | (Not Required)                                                  |
| Top > 🔄 DISTRICT 1 > 🏟 096 ST E                                                   | Overgrown Vegetation                                                                                            | Type: RO 🗸                                | Assignments                                                     |
| FROM MCCUTCHEON RD E TO BRIDGE: 6195A                                             | Name:                                                                                                           | Routine                                   |                                                                 |
| FROM BRIDGE: 6195A PUY R (END) TO MP 0.29<br>FROM MP 0.29 TO SCHOOL: MCALDER ELEM | Phone:                                                                                                          |                                           |                                                                 |
| FROM SCHOOL: MCALDER ELEM TO MP 0.74                                              | Email:                                                                                                          | Priority: 1<br>High (60 Days From Request | ed Date)                                                        |
| FROM SR-162 TO MP 0.94                                                            | Asset / Location Action -                                                                                       | Repair Center: D1                         |                                                                 |
|                                                                                   |                                                                                                                 | Taken By:                                 | Alexander, Michae New Assignment - 8/2/2010 1 hr                |
|                                                                                   | FROM SCHOOL: MCALDER ELEM                                                                                       |                                           | Indicators                                                      |
|                                                                                   | TO MP 0.74 (78660-480)                                                                                          |                                           | ESA Attachments RFA                                             |
|                                                                                   |                                                                                                                 |                                           | Attachments RFA                                                 |
|                                                                                   |                                                                                                                 |                                           | Locate Needed Printed / E-Mailed                                |
|                                                                                   |                                                                                                                 |                                           |                                                                 |
| Previous Page 1 of 1 Next                                                         | Page 1 / Page 2 / User-Defined /                                                                                | 🖒 ReIssue 🛛 😵 De                          | lete 💧 Survey 🧳 History 🖓 Print                                 |
| ne                                                                                | 1                                                                                                               |                                           | Succal intranet 🛛 🖓 👻 🔍 100%                                    |

| Eile         Edit         Yiew         Favorites         Tools         Help                                                              |                                                                                   |                                                               |                   |                             |                |                |
|------------------------------------------------------------------------------------------------------------------------------------------|-----------------------------------------------------------------------------------|---------------------------------------------------------------|-------------------|-----------------------------|----------------|----------------|
| 🚖 🛛 🕄 🖉 Web Based CMMS Software   💈                                                                                                      | Maintenance Connection X                                                          |                                                               |                   | <b>∆ •</b> ⊜ -              | 🖃 🖶 •          | <b>⊡</b> • Ø•  |
| <u>File View Actions Tools Applications H</u> e                                                                                          | þ                                                                                 |                                                               |                   |                             | Maintena       | nce Engineerir |
| 📄 New 👻 🎯 Open 🛛 🚯 Explore                                                                                                               | 💋 Reports 🛯 Dashboard 🏠 Home                                                      | G Back                                                        | Work Order:       | Nrint                       | 📩 Email        | 😰 Refre        |
| Asset Explorer                                                                                                                           | Work Order #D1-1508 (Closed)                                                      |                                                               |                   |                             |                |                |
| Assets Search                                                                                                                            | 👩 Details 🦷 Tasks 🐔 Costs 🕼 Atta                                                  | ich 📳 History 🔟 Assign 🦰                                      | Group 🛛 🔜 GIS 🖉 🎑 | Report                      |                |                |
| Search By: Search Value:                                                                                                                 | Work Order @ Work Order (Statement)                                               |                                                               |                   |                             |                |                |
| Name 💌 🄁                                                                                                                                 | View: 🔲 All Work Orders in Group                                                  |                                                               |                   |                             |                | ĸ              |
| 🗌 Use current criteria settings 🛛 🍺 Up                                                                                                   |                                                                                   |                                                               |                   |                             | Work           | Order D        |
| Name                                                                                                                                     | Pierce County                                                                     |                                                               |                   |                             |                | 0/17/2011 - 9: |
| Top > I DISTRICT 1 > A 096 ST E  FROM MCCUTCHEON RD E TO BRIDGE: 6195A                                                                   | Public Works and Utilities                                                        |                                                               |                   |                             | 111100         |                |
| FROM BRIDGE: 6195A PUY R (BEG) TO BRIDGE     FROM BRIDGE: 6195A PUY R (BEG) TO BRIDGE     FROM BRIDGE: 6195A PUY R (END) TO MP 0.29      | Road Operations                                                                   |                                                               |                   |                             |                |                |
| A FROM MP 0.29 TO SCHOOL: MCALDER ELEM<br>A FROM SCHOOL: MCALDER ELEM TO MP 0.74<br>A FROM MP 0.74 TO SR-162<br>A FROM SR-162 TO MP 0.94 | Requested: 5/14/2010 2:13:00 PM<br>Problem: Overgrown Vegetation (Overgrow        | Target: 7/13/2010 (1) hr<br>n Priority/Type: High (60 Days Fr |                   | DISTRICT 1<br>096 ST E      |                |                |
|                                                                                                                                          | Vegetation)                                                                       | Date)/Routine                                                 |                   | FROM SCHOO<br>4 (78660-480) |                | R ELEM TO      |
|                                                                                                                                          | Procedure: 32D_R (32D_R)                                                          |                                                               |                   | del:                        |                |                |
|                                                                                                                                          | Reason: FROM SCHOOL: MCALDER ELEM T<br>9.000000 is greater than the maximum value |                                                               | rent value of Sei | rial:<br>nufacturer:        |                |                |
|                                                                                                                                          |                                                                                   |                                                               | Vic               | inity:<br>ntact:            |                |                |
|                                                                                                                                          | Warranty Shutdown Lockout                                                         | L Attach L Charge                                             |                   | one:                        |                |                |
|                                                                                                                                          | Tasks                                                                             |                                                               |                   |                             |                |                |
|                                                                                                                                          | #         Description           10         32D_R                                  |                                                               | Ratin             | g Meas.<br>3                | Initials<br>tz | Failed Co      |
|                                                                                                                                          |                                                                                   |                                                               |                   |                             |                |                |
|                                                                                                                                          | Labor                                                                             |                                                               |                   |                             |                |                |
|                                                                                                                                          | Labor Account                                                                     | Assigned Work Date                                            | Start Er          | nd                          | Reg Hrs (      | OT Hrs Oth     |
|                                                                                                                                          | Alexander, Michael                                                                | 8/2/2010 / 1                                                  |                   |                             |                |                |
|                                                                                                                                          | Materials/Tools                                                                   |                                                               |                   |                             |                |                |
|                                                                                                                                          | Barcode Item                                                                      | Location                                                      |                   | Account                     | Es             | at Qty Actu    |
|                                                                                                                                          |                                                                                   |                                                               |                   |                             |                |                |
|                                                                                                                                          |                                                                                   |                                                               |                   |                             |                |                |
|                                                                                                                                          |                                                                                   |                                                               |                   |                             |                |                |
|                                                                                                                                          | Labor Report                                                                      |                                                               |                   |                             |                |                |
|                                                                                                                                          | Completed: Failure:                                                               |                                                               |                   |                             |                |                |
| Previous Page 1 of 1 Next >                                                                                                              | Report:                                                                           |                                                               |                   |                             |                |                |